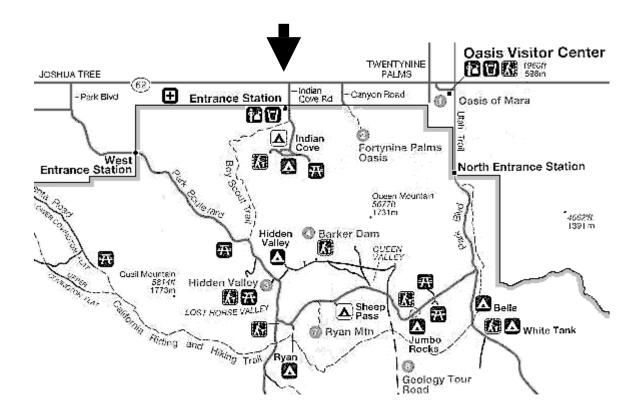

## **Indian Cove Campground Campsite #11**

Indian Cove Campground is approximately 5 miles west of town
(Visitor Center is located in Twentynine Palms)

## **Directions from South Pasadena**

135 miles • 3 hours, 5 minutes

- Take Interstate 10 Freeway east toward San Bernardino.
- Continue past San Bernardino towards Palm Springs.
- Take Highway 62 (Twentynine Palms Highway) north toward Twentynine Palms.
- Continue past Yucca Valley to the town of Joshua Tree.
- Continue for approximately 8-1/2 miles (approximately 5 miles before reaching Twentynine Palms).
- Turn right onto Indian Cove Road.
- Continue approximately 1 mile to Joshua Tree National Park Entrance.
- Continue approximately 3 more miles to Indian Cove Campground.
- Turn right into the first group area and go to the end of the road.
- Campsite #11