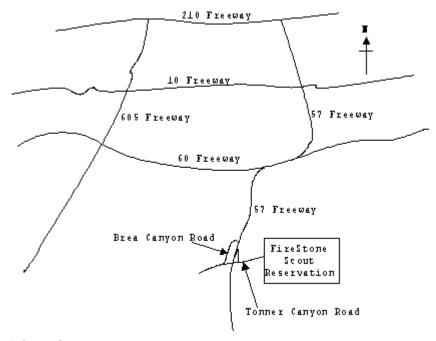

## **Firestone Scout Reservation**

## **Directions:**

## From 210, 10, or 60 Freeway

- Take 57 Freeway south.
- Exit at Brea Canyon Road.
- Turn right onto Brea Canyon Road.
- Go south past onramp to 57 Freeway.
- Turn left at next intersection (Tonner Canyon Road).
- Go under 57 Freeway.
- Continue straight for approximately 2 blocks distance.
- Enter the LEFT gate (ignore NO TRESPASSING signs and open gate if necessary).
- Continue on main road for approximately 2 miles.
- Go past entrance booth in middle of road for approximately another mile.
- Stop at General Store / Administration on left-hand side of the road.
- Check troop location noted on the board located on the side of the General Store.